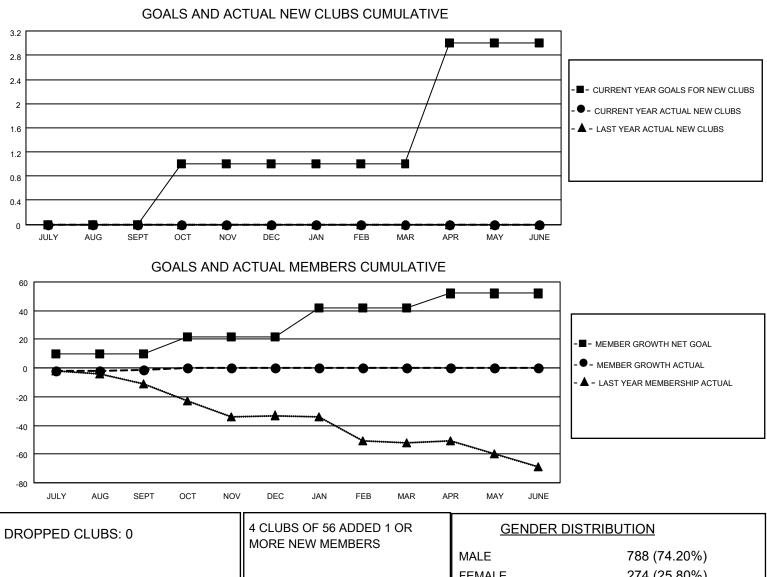

## LOCATION SASKATCHEWAN

**District 5 SKN** 

Results as of: 9/30/2021

| Clubs                 |               |           |               | Members               |                          |                         |                                                    |
|-----------------------|---------------|-----------|---------------|-----------------------|--------------------------|-------------------------|----------------------------------------------------|
| RESULTS FOR 2021-2022 |               |           |               | RESULTS FOR 2021-2022 |                          |                         |                                                    |
| QUARTER               | NEW CLUB GOAL | NEW CLUBS | DROPPED CLUBS | QUARTER               | EMBER GROWTH NET<br>GOAL | MEMBER GROWTH<br>ACTUAL | DROPPED<br>MEMBERS ACTUAL<br>(including transfers) |
| JULY/AUG/SEPT         | 0             | 0         | 0             | JULY/AUG/SEPT         | 10                       | 5                       | 6                                                  |
| OCT/NOV/DEC           | 1             | 0         | 0             | OCT/NOV/DEC           | 12                       | 0                       | 0                                                  |
| JAN/FEB/MAR           | 0             | 0         | 0             | JAN/FEB/MAR           | 20                       | 0                       | 0                                                  |
| APR/MAY/JUNE          | 2             | 0         | 0             | APR/MAY/JUNE          | 10                       | 0                       | 0                                                  |

|                 |   |                           | MALE                                | 100 (14.20%) |
|-----------------|---|---------------------------|-------------------------------------|--------------|
|                 |   |                           | FEMALE                              | 274 (25.80%) |
| DROPPED MEMBERS |   |                           | NON BINARY                          | 0 (0.00%)    |
|                 |   |                           | PREFER NOT TO ANSWER                | 0 (0.00%)    |
| DECEASED        | 3 |                           |                                     | · · ·        |
| CLUB CANCELLED  | 0 | CLICK HERE FOR CUMULATIVE | TOTAL FAMILY UNIT MEMBERS           | ; 221        |
| OTHER           | 3 | MEMBERSHIP DATA           |                                     |              |
| TOTAL           | 6 |                           | FAMILY MEMBERS PAYING HALF DUES 112 |              |
|                 |   |                           |                                     |              |
|                 |   | <u> </u>                  |                                     |              |